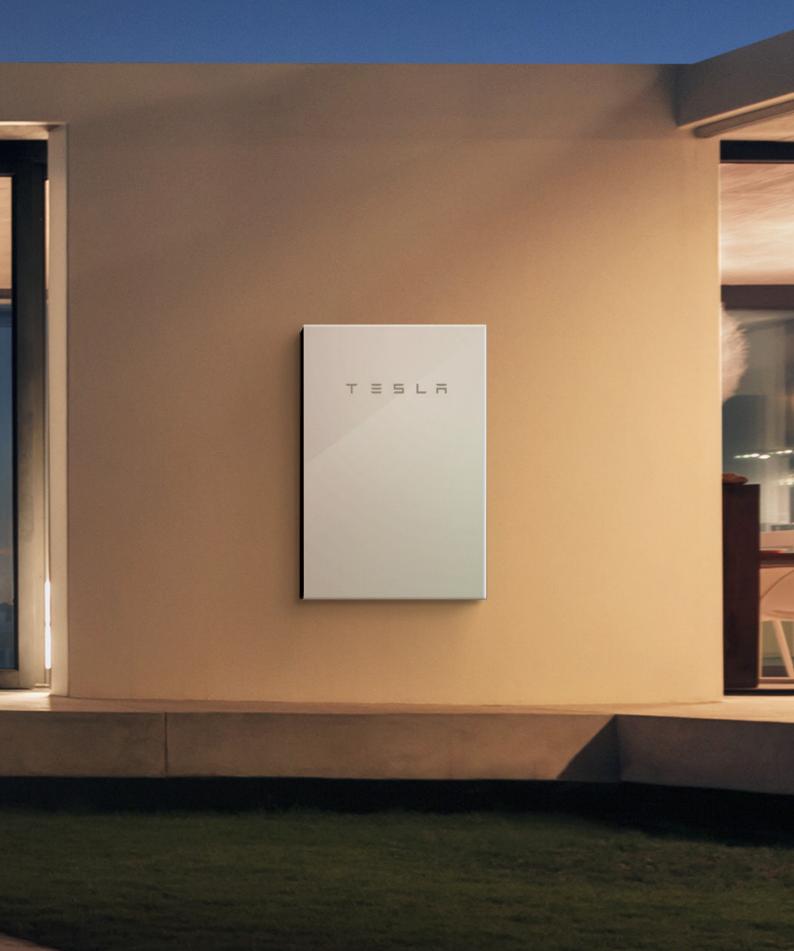

# Join the world's transition to sustainable energy

Powerwall is Tesla's revolutionary home battery that stores the sun's energy and intelligently delivers this clean, reliable electricity when the sun isn't shining. Combine Powerwall with solar to increase your home's independence, reduce electricity bills and create a sustainable lifestyle.

### A complete home energy solution

Powerwall's lithium ion battery inherits Tesla's proven automotive battery technology to power your home safely and economically. An integrated inverter reduces external components, which simplifies and lowers installation costs. Powerwall is a completely automated system that requires no maintenance.