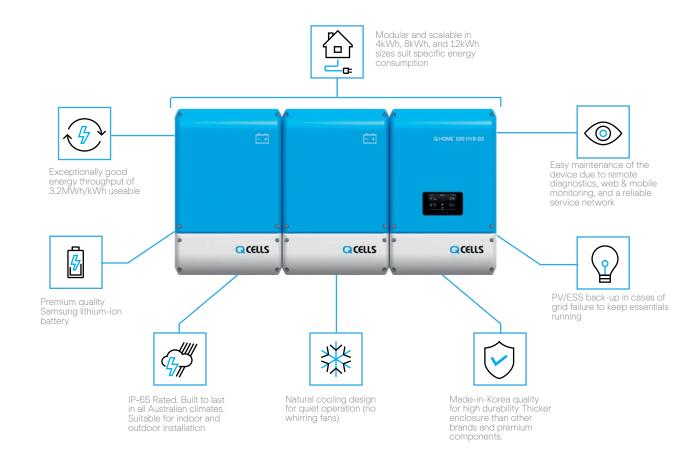

Through one seamless integrated system of a hybrid inverter, lithium-ion battery (in 4kWh, 8 kWh and 12 kWh sizes), and complimentary home energy management system (HEMS) from SwitchDin, you can capture the sun and use it like never before. In the event of a power failure, you'll never go without the essentials, thanks to the backup power function that doesn't need the grid to start-up. Say yes to no more blackouts and make your home energy work harder and smarter.

#### Q.HOME+ESS HYB-G2

Q.HOME comes with a 5 kW PCS Hybrid Inverter and Samsun Lithium Ion battery units scalable in 4kWh, 8kWh, and 12kWh sizes.

#### **PERFORMANCE**

3.2MWH THROUGHPUT AT END OF LIFE

Q.HOME boasts high reliability with 3.2 MWh guarnateed 10-year throughput energy per kWh of battery.

- Max. PV Input: 6.6kW
- MPPT Range: 125~500V
- Max Output Current: 25A
- Inverter output rating 5.0kW