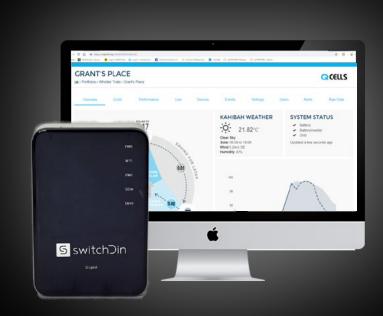

## HOME ENERGY MANAGEMENT SYSTEM

1 year subscription to SwitchDin, a leading HEMS provider to provide monitoring information as well as energy optimisation that uses AI to take your savings even further.

## HOME ENERGY MANAGEMENT SYSTEM UNLOCK YOUR POTENTIAL

Get complimentary Droplet<sup>™</sup> from SwitchDin and first year subscription to a state-of-the-art Home Energy Management System (HEMS) with Q.HOME<sup>+</sup>ESS HYB-G2. HEMS is the smart way to optimise your energy consumption to maximise your electricity savings.

#### WHY SWITCHDIN?

Saving money on electricity isn't easy when you don't know how your home is consuming electricity and you can't optimise how and when your solar and battery are charging and discharging. With SwitchDin and Q.HOME, now can track and control your consumption, PV and ESS in one platform. The SwitchDin platform's artificial intelligence chooses the best times to charge your battery, use your energy, or export to the grid. How?

Q.HOME is the only energy storage system to come with a first year subscription to SwitchDin's leading HEMS platform, along with SwitchDin's data integrator and controller, called Droplet™. It's a powerful and easy way to monitor and optimise Q.HOME with their intuitive online platform. Make your energy work smarter